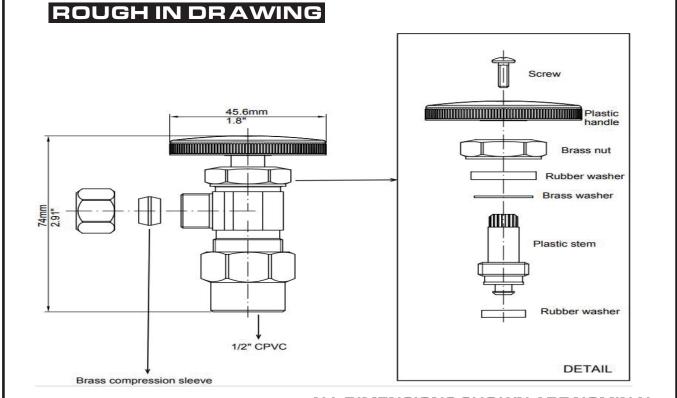

## **TECHNICAL DATA**

**DESCRIPTION:** 3/8" O.D. Comp. Outlet X 1/2" Cpvc. Inlet Angle Stop Multi Turn

**CONSTRUCTION:** Solid Brass Body and Plastic Stem, Plastic Handle, Rubber Washer

**FINISH:** Chrome Plated finish

Country of origin: China

ALL DIMENSIONS SHOWN ARE NOMINAL

Meets requirements for NSF-61 Approved