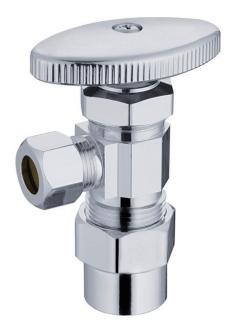

## **TECHNICAL DATA**

**DESCRIPTION:** 3/8" O.D. Comp. Outlet X 1/2" Cpvc. Inlet Angle Stop Multi Turn

**CONSTRUCTION:** Solid Brass Body and Plastic Stem, Plastic Handle, Rubber Washer

**FINISH:** Chrome Plated finish

**CODE APPROVALS:** UPC approved. Complies w/ NSF-61

PACKAGING: Color Box w/ Barcode Inner carton: 20 Master carton: 80

| PART#      | DESCRIPTION               | FINISH |
|------------|---------------------------|--------|
| AS-CPVC-MT | 3/8"OD Comp. X 1/2" Cpvc. | Chrome |